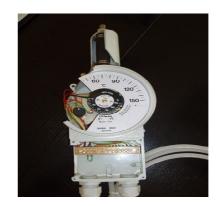

#### **E. ACCESSORIES TRAFO**

- Product of TERMAN (Italy) together accessories for the control, protection distribution and power transformer with data as below:
  - √ Thermometers for distribution transformer
  - √ Thermometers for power transformer
  - ✓ PT sensor
  - √ Thermostats
  - ✓ Oil Level Indicators
  - ✓ Pressure Relief Devices
  - ✓ Eco Gel air Breathers
  - ✓ Pressure and Vacuum Gauges
  - ✓ Bushings
  - ✓ Buchholz Relay
- > Product of **MESSKO** and service **OLTC** together spare part with data as below:

#### Messko (Germany):

- ✓ Oil Level Indicators.
- ✓ Thermometer series (oil and winding temperature),
- ✓ Digital Thermometer MTEC,
- ✓ Smart-VT-IN Thermometer,
- ✓ Pressure Relief Device MPREC,
- ✓ Maintenance Free Breather MTRAB,
- ✓ Sensors/Signal converters/Indicators.