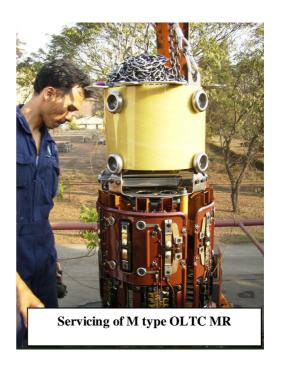

#### C. OLTC (On Load Tap Changer) at Transformer

#### **Service and Maintenace**

- Oil Tap Changer brand MR, Type: M, MS, V, H, R, T
  - ✓ Dismounting and mounting of OLTC insert
  - ✓ Inspection of insulation distances of the oil compartment and the OLTC insert
  - ✓ Inspection of the mechanical parts
  - ✓ Replacement spare part
  - ✓ Replacement of the switching oil
  - ✓ Determination of the contact wear
  - ✓ Measurement of the transition resistors
  - ✓ Inspection of the motor drive, drive shaft and protective relay
  - ✓ Functional test
- Oil Tap Changer brand Alsthom Type: M, V
- > Oil Tap Changer brand Easun Type: V
- > Oil Tap Changer brand ABB