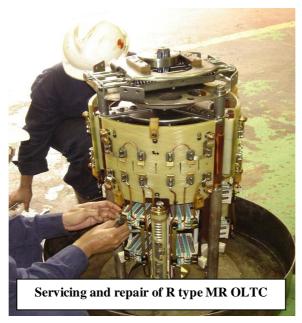

# Better than 1000 words OUR PHOTOS

### We won't made it, but we make it perfect operation

### **OUR SPECIALIZE SERVICE**

#### C. OLTC (On Load Tap Changer) at Transformer

#### **Service and Maintenace**

- Oil Tap Changer brand MR, Type: M, MS, V, H, R, T
  - ✓ Dismounting and mounting of OLTC insert
  - ✓ Inspection of insulation distances of the oil compartment and the OLTC insert
  - ✓ Inspection of the mechanical parts
  - ✓ Replacement spare part
  - ✓ Replacement of the switching oil
  - ✓ Determination of the contact wear
  - ✓ Measurement of the transition resistors
  - ✓ Inspection of the motor drive, drive shaft and protective relay
  - ✓ Functional test
- Oil Tap Changer brand Alsthom Type: M, V
- > Oil Tap Changer brand Easun Type: V
- > Oil Tap Changer brand ABB