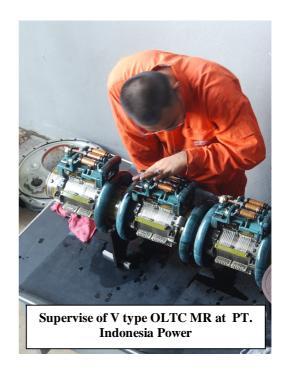

#### C. OLTC (On Load Tap Changer) at Transformer

#### **Service and Maintenace**

- Oil Tap Changer brand MR, Type: M, MS, V, H, R, T
  - ✓ Dismounting and mounting of OLTC insert
  - ✓ Inspection of insulation distances of the oil compartment and the OLTC insert
  - ✓ Inspection of the mechanical parts
  - ✓ Replacement spare part
  - ✓ Replacement of the switching oil
  - ✓ Determination of the contact wear
  - ✓ Measurement of the transition resistors
  - ✓ Inspection of the motor drive, drive shaft and protective relay
  - ✓ Functional test
- Oil Tap Changer brand Alsthom Type: M, V
- > Oil Tap Changer brand Easun Type: V
- > Oil Tap Changer brand ABB