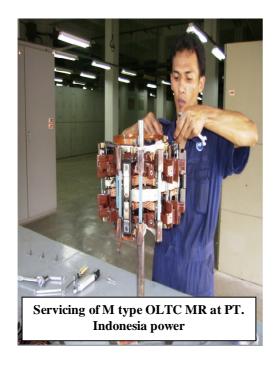

# Better than 1000 words OUR PHOTOS

### We won't made it, but we make it perfect operation

### **OUR SPECIALIZE SERVICE**

#### C. OLTC (On Load Tap Changer) at Transformer

#### **Service and Maintenace**

- Oil Tap Changer brand MR, Type: M, MS, V, H, R, T
  - ✓ Dismounting and mounting of OLTC insert
  - ✓ Inspection of insulation distances of the oil compartment and the OLTC insert
  - ✓ Inspection of the mechanical parts
  - ✓ Replacement spare part
  - ✓ Replacement of the switching oil
  - ✓ Determination of the contact wear
  - ✓ Measurement of the transition resistors
  - ✓ Inspection of the motor drive, drive shaft and protective relay
  - ✓ Functional test
- Oil Tap Changer brand Alsthom Type: M, V
- > Oil Tap Changer brand Easun Type: V
- > Oil Tap Changer brand ABB