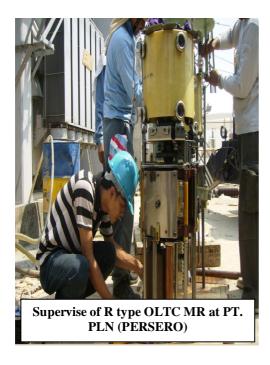

#### C. OLTC (On Load Tap Changer) at Transformer

#### **Service and Maintenace**

- Oil Tap Changer brand MR, Type: M, MS, V, H, R, T
  - ✓ Dismounting and mounting of OLTC insert
  - ✓ Inspection of insulation distances of the oil compartment and the OLTC insert
  - ✓ Inspection of the mechanical parts
  - ✓ Replacement spare part
  - ✓ Replacement of the switching oil
  - ✓ Determination of the contact wear
  - ✓ Measurement of the transition resistors
  - ✓ Inspection of the motor drive, drive shaft and protective relay
  - ✓ Functional test
- Oil Tap Changer brand Alsthom Type: M, V
- > Oil Tap Changer brand Easun Type: V
- > Oil Tap Changer brand ABB